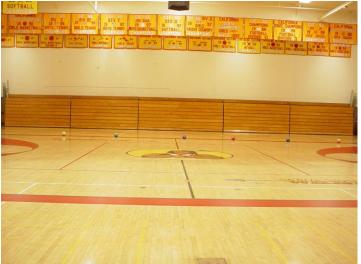

## WEST YALE LOOP

ALTON PKWY.

Gym floor from audience

Bleacher's pulled out (the top three are not all the way out) they work, just not out for this picture.

Staging area outside the gym.