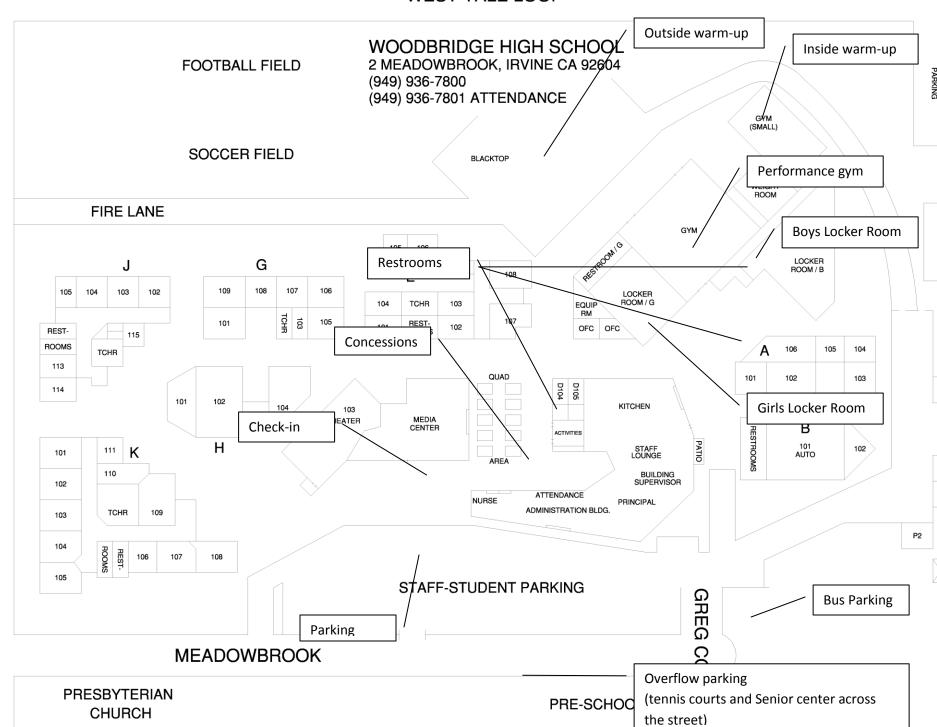

## CONTEST INFORMATION

Lakeside Middle School

Location: Woodbridge

2 Meadowbrook

Irvine 92604

CrossStreets: Alton and Culver/ 405 Freeway

PracticeAreas: Outside and one inside practice gym

TimePracticeAvble: 2 hours prior

## WEST YALE LOOP

ALTON PKWY.

Gym floor from audience

Bleacher's pulled out (the top three are not all the way out) they work, just not out for this picture.

Staging area outside the gym.